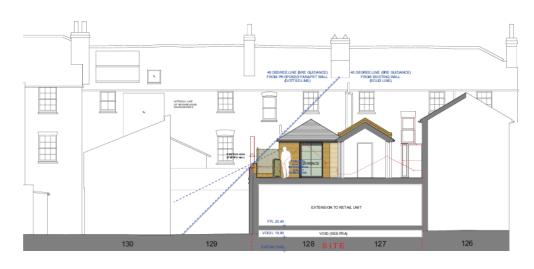

# Appendix C – Proposed Elevations

WEST ELEVATION A-A

NORTH ELEVATION / SECTION B-B

SOUTH ELEVATION / SECTION C-C

EAST ELEVATION / CENTRAL TERRACE / SECTION D-D

SIDE TERRACE ELEVATION / SECTION E-E

SIDE TERRACE ELEVATION / SECTION F-F